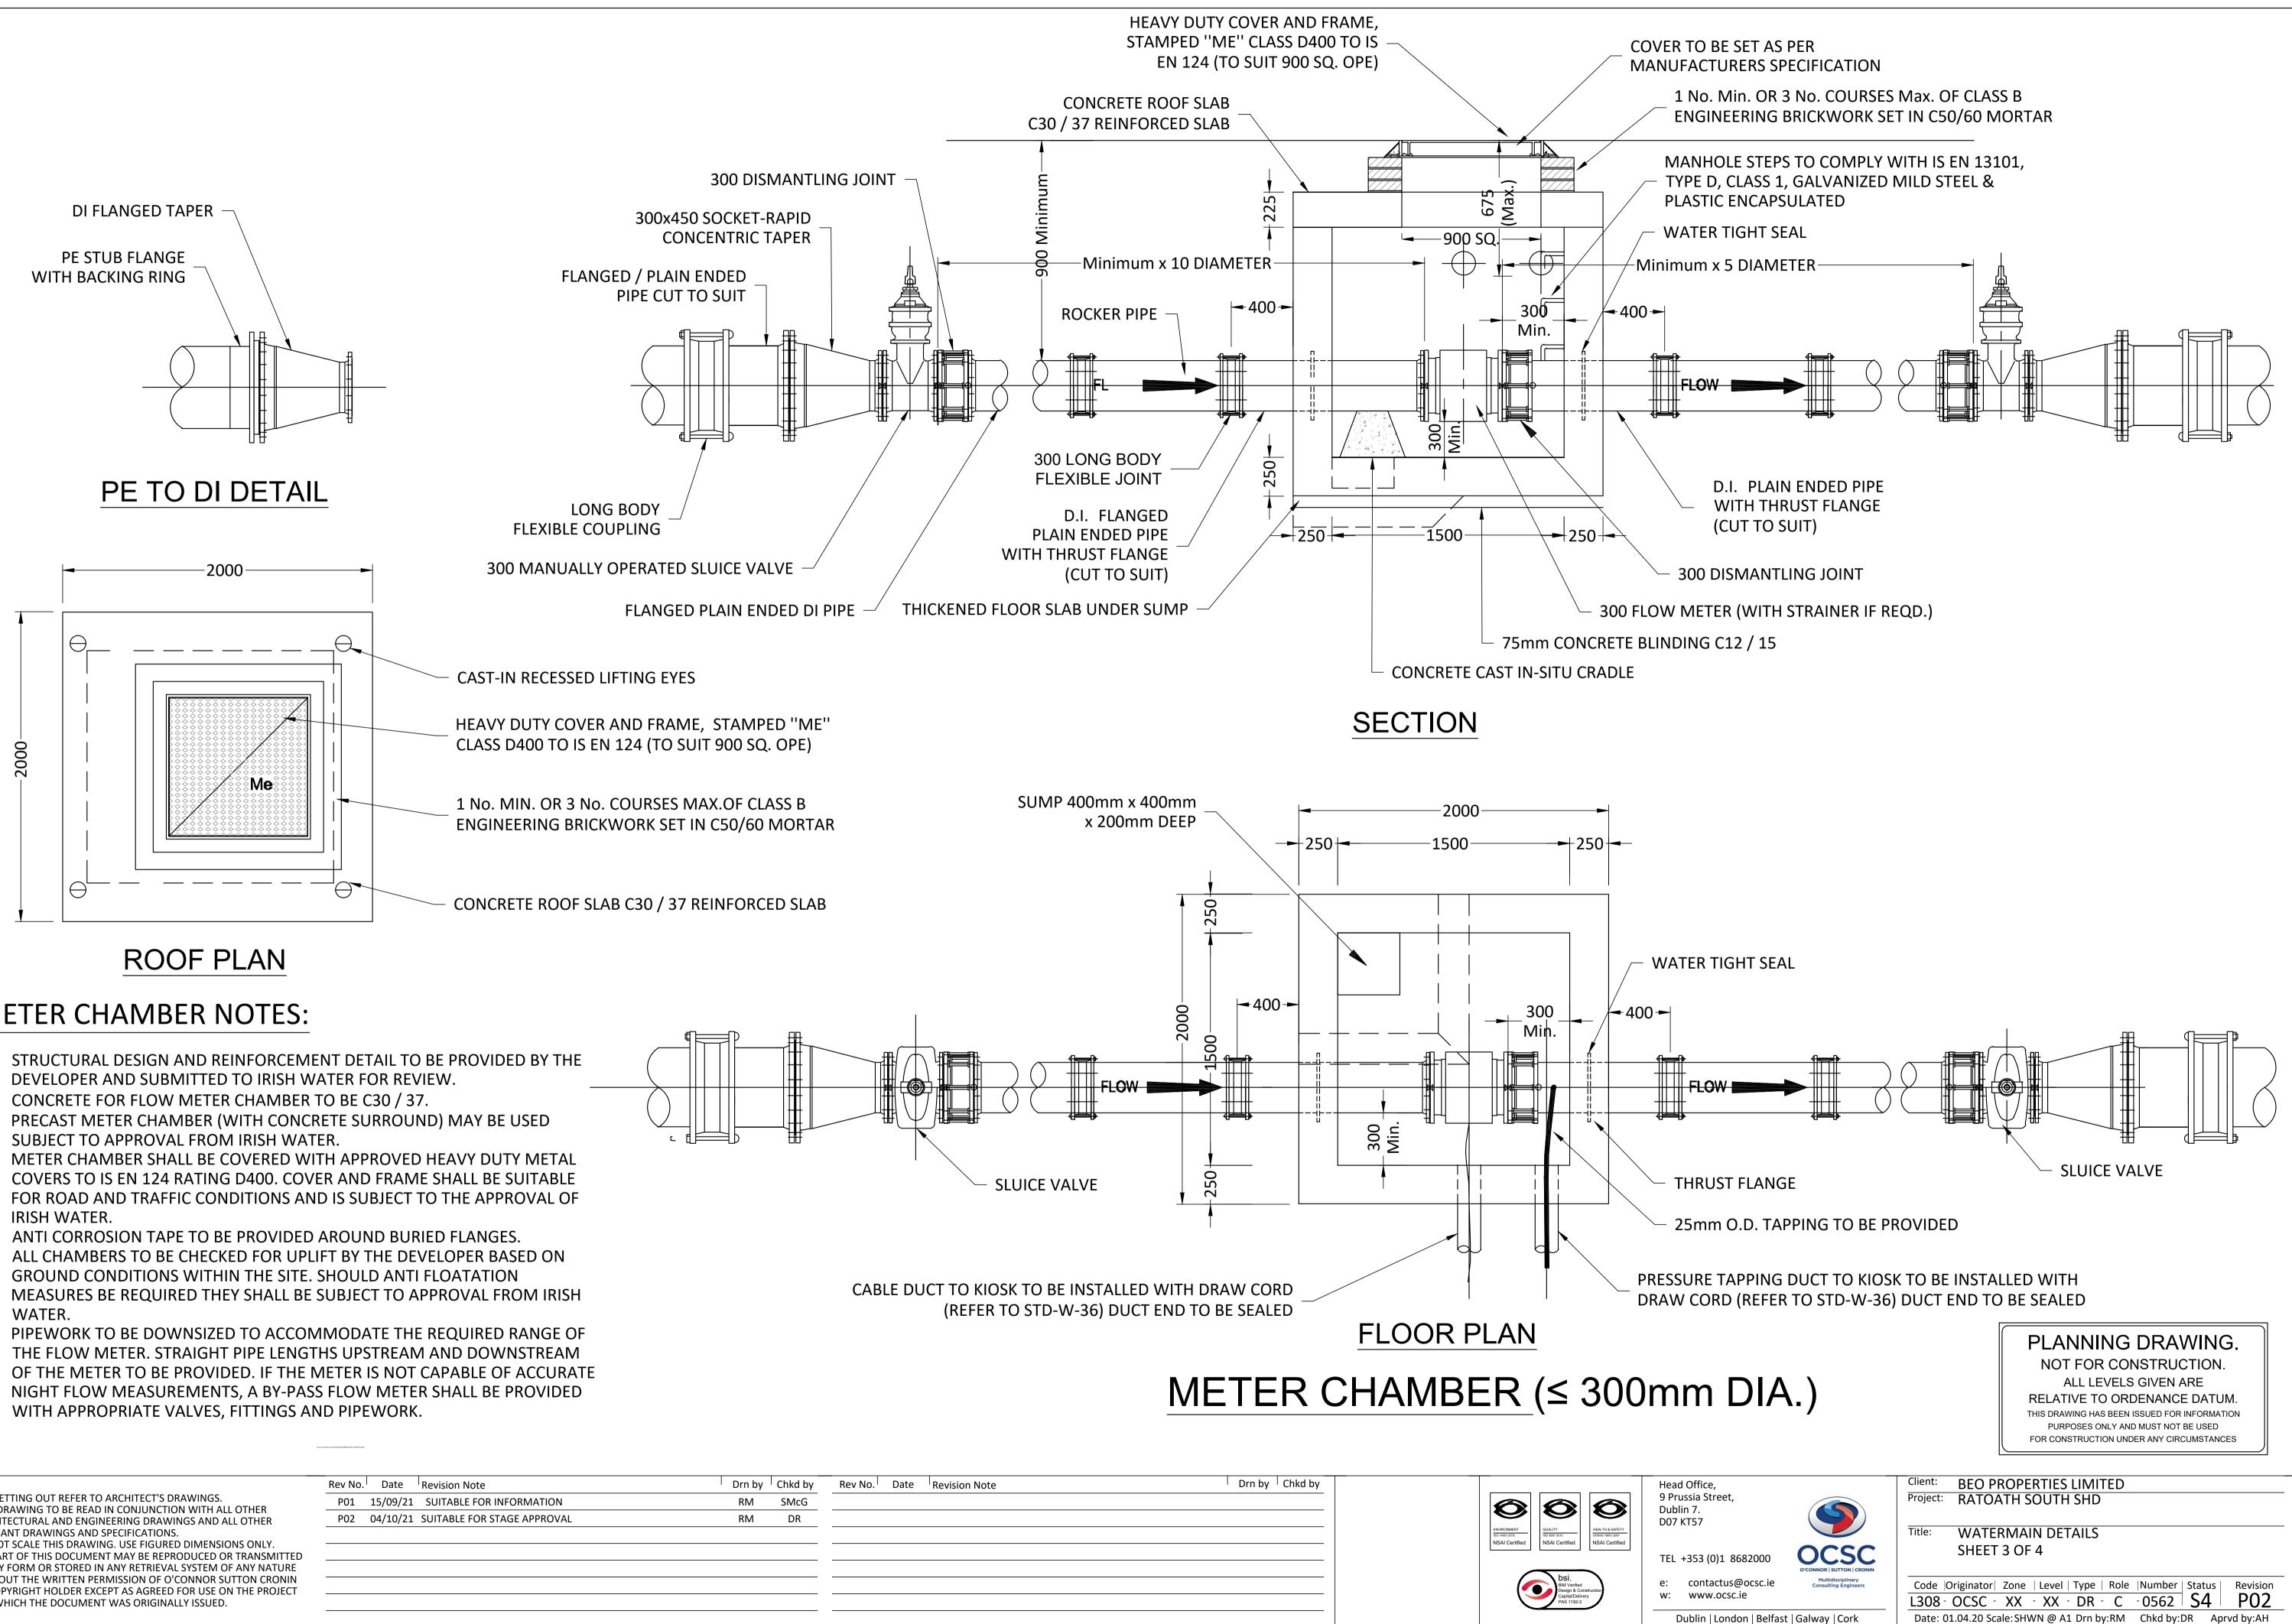

# METER CHAMBER NOTES:

- 1. STRUCTURAL DESIGN AND REINFORCEMENT DETAIL TO BE PROVIDED BY THE
- CONCRETE FOR FLOW METER CHAMBER TO BE C30 / 37. 2.
- PRECAST METER CHAMBER (WITH CONCRETE SURROUND) MAY BE USED 3.
- 4. METER CHAMBER SHALL BE COVERED WITH APPROVED HEAVY DUTY METAL FOR ROAD AND TRAFFIC CONDITIONS AND IS SUBJECT TO THE APPROVAL OF
- 5. ANTI CORROSION TAPE TO BE PROVIDED AROUND BURIED FLANGES.
- 6.
- 7. PIPEWORK TO BE DOWNSIZED TO ACCOMMODATE THE REQUIRED RANGE OF OF THE METER TO BE PROVIDED. IF THE METER IS NOT CAPABLE OF ACCURATE NIGHT FLOW MEASUREMENTS, A BY-PASS FLOW METER SHALL BE PROVIDED